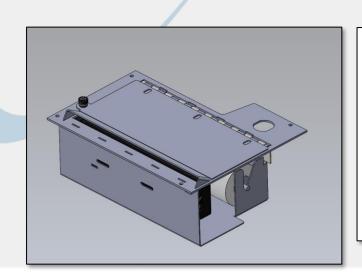

ENCY

STEP 4 -

CLOSE LID AND
SECURE CAPTURED
SCREW. INSERT
ASSEMBLY INTO
CONSOLE.