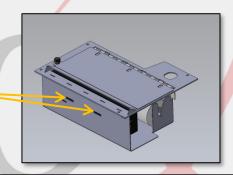

UIPMENT

STEP 1 -

INSTALL PRINTER INTO ASSEMBLY.

ASSEMBLY HAS SLOTS/HOLES FOR BOTH POCKETJET 7 AND PRINTEK I-80

STEP 3 –

INSERT PAPER AND DOWEL ASSEMBLY INTO PRINTER BOX

STEP 2 -

INSERT PLASTIC
DOWELS INTO PAPER
ROLL