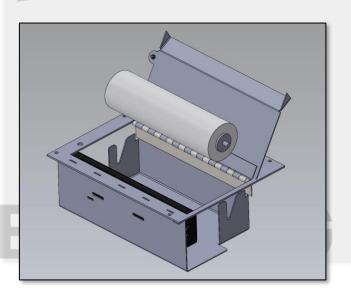

## EMERGENCY EQUIPMENT INV-CON-SN-XXXX-PNTR

INSTALLATION INSTRUCTIONS FOR PRINTER / PAPER ASSEMBLY.

EXPLODED VIEW
SHOWING DETAILED
PARTS.

PARTS INCLUDED WITH ASSEMBLY -

- 1 SET PAPER ROLL INSERTS.
- 1 PRINTER ASSEMBLY
- CONSOLE SCREWS

UIPMENT

STEP 1 -

INSTALL PRINTER INTO ASSEMBLY.

ASSEMBLY HAS SLOTS/HOLES FOR BOTH POCKETJET 7 AND PRINTEK I-80

STEP 3 –

INSERT PAPER AND DOWEL ASSEMBLY INTO PRINTER BOX

STEP 2 -

INSERT PLASTIC
DOWELS INTO PAPER
ROLL