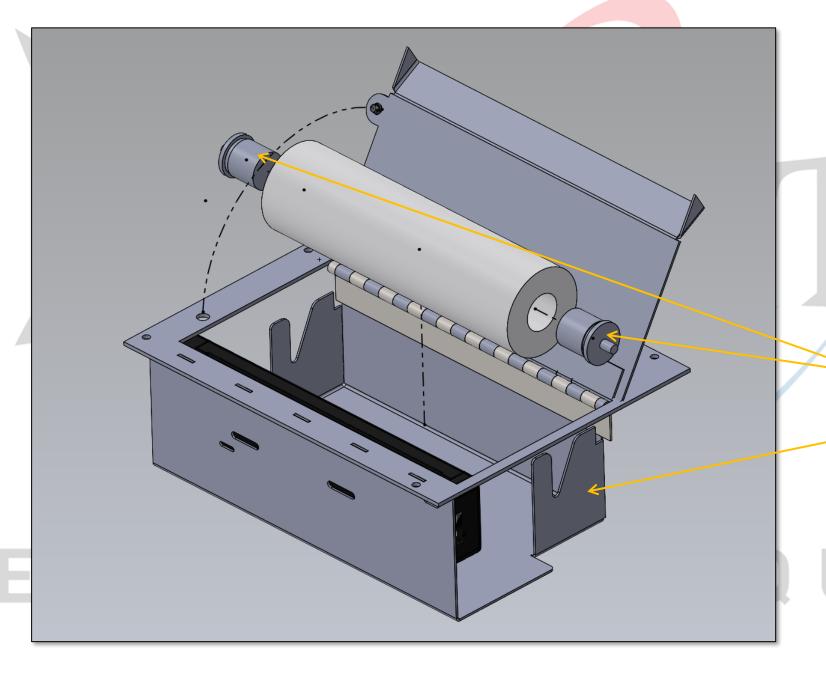

## EMERGENCY EQUIPMENT INV-CON-SN-XXXX-PNTR

INSTALLATION INSTRUCTIONS FOR PRINTER / PAPER ASSEMBLY.

EXPLODED VIEW
SHOWING DETAILED
PARTS.

PARTS INCLUDED WITH ASSEMBLY -

- 1 SET PAPER ROLL INSERTS.
- 1 PRINTER ASSEMBLY
- CONSOLE SCREWS

UIPMENT

STEP 1 -

INSTALL PRINTER INTO ASSEMBLY.

ASSEMBLY HAS SLOTS/HOLES FOR BOTH POCKETJET 7 AND PRINTEK I-80

STEP 3 –

INSERT PAPER AND DOWEL ASSEMBLY INTO PRINTER BOX

STEP 2 -

INSERT PLASTIC
DOWELS INTO PAPER
ROLL

ENCY

STEP 4 -

CLOSE LID AND
SECURE CAPTURED
SCREW. INSERT
ASSEMBLY INTO
CONSOLE.