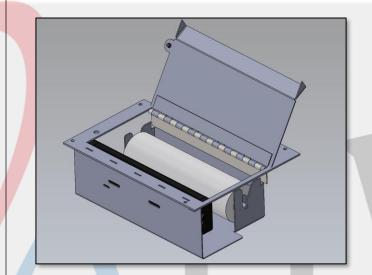

ENCY

STEP 4 -

CLOSE LID AND
SECURE CAPTURED
SCREW. INSERT
ASSEMBLY INTO
CONSOLE.